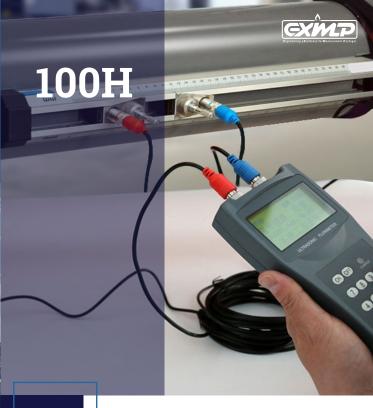

# Tek-Clamp 1200A Portable

- User-friendly, compact, lightweight and easy to use design allows for spot flow measurement under challenging conditions.
- Suitable for ½" to 28" line sizes with built-in Ni-MH batteries. Provide fast response and no need for zero-point calibration.
- Used in potable water, cooling water, river water, raw sewage, reclaimed water, plant effluent, ultra-pure liquids, chemicals, beverages.