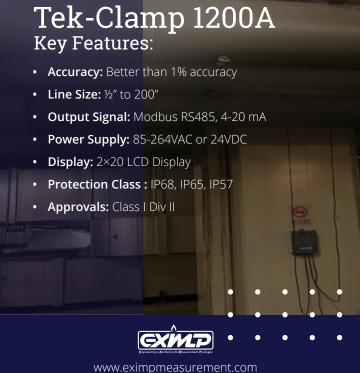

Tek-Trol a technology-driven company that believes in providing consistent advanced measurement, automation, and control solutions. Offers several permanent and portable units using an Tek-Clamp 1200A Ultrasonic Flow Meter to measure liquid flow rates for your plant's flow measurement and meter verification.

# Tek-Clamp 1200A Wall Mount

- The non-invasive measuring technique has no moving parts, no sensor build-up, no wear on parts, and no head loss.
- Suitable for 1/2" to 200" line sizes with better than ±1.0% accuracy.
- Save installation downtime as no need for cutting, tapping, or welding.
- Used in various liquid applications, including oil
   gas, water, wastewater and chemicals.