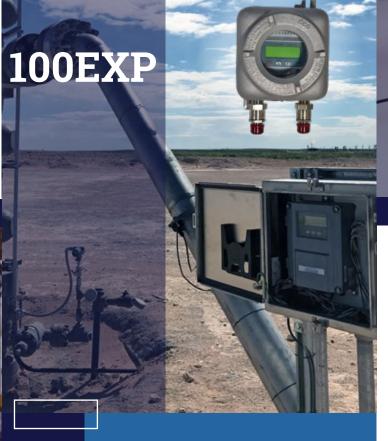

# Tek-Clamp 1200A Explosion-Proof

The Class I Div II design ensures reliable, repeatable, and accurate bidirectional flow measurement over a wide turn-down for use in potentially explosive atmospheres.